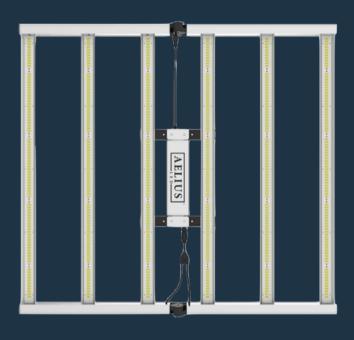

### **BUILD**

As the first folding fixture in the Aelius LED line up, the Matrx 630F was designed with quality and function in mind. The 630F features robust hinges, a top mount driver, and a sleek aluminum design. This lightweight full spectrum fixture is designed to provide LED solutions for both vegetative and flowering states.