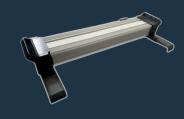

### **BUILD**

As the first folding fixture in the Aelius LED line up, the Matrx 630F was designed with quality and function in mind. The 630F features robust hinges, a top mount driver, and a sleek aluminum design. This lightweight full spectrum fixture is designed to provide LED solutions for both vegetative and flowering states.

Many growers look for a well-rounded, full-cycle LED grow light that is easy to work under, yet still provides excellent growth characteristics and efficacy. Providing a full visible spectrum of 380-660nm, this spectrum is suitable for vegetative and flowering cycles. Engineered to maximize photosynthesis, growth, and yield, this spectrum has proven itself time and time again in our trials.