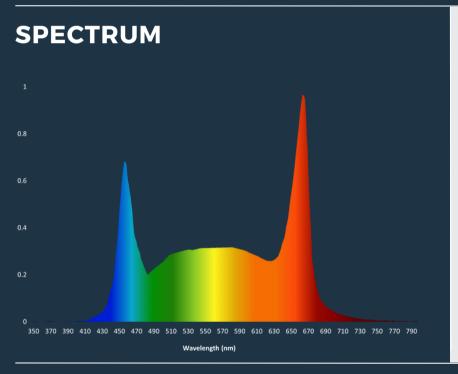

Many growers look for a well-rounded, full-cycle LED grow light that is easy to work under, yet still provides excellent growth characteristics and efficacy. Providing a full visible spectrum of 380-660nm, this spectrum is suitable for vegetative and flowering cycles. Engineered to maximize photosynthesis, growth, and yield, this spectrum has proven itself time and time again in our trials.