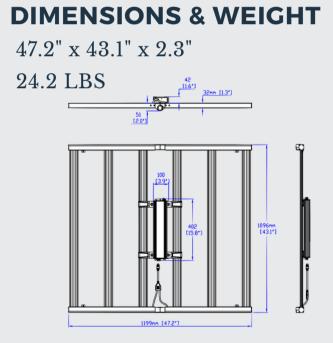

### **FIXTURE OVERVIEW**

MODEL Matrx 630F

PHOTON FLUX 1700 µmol/S

EFFICACY 2.70 µmol/J

LIFETIME Q90 > 50,000hr

LED OPTICS 120 Primary Optics

DIMMABLE 0-10V

## **SPECIFICATIONS**

FIXTURE POWER 630 W

INPUT VOLTAGE RANGE 100-277V

MAX VOLTAGE RANGE 90-305V

POWER FACTOR 0.95

FREQUENCY 50/60Hz

THD <20%