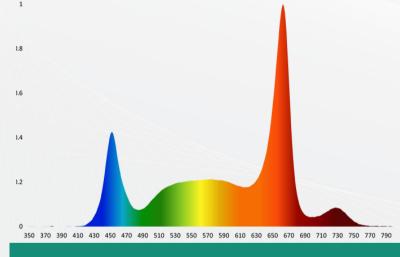

### THE **SPECTRUM**

The REDD Spectrum is specially designed for flowering and greenhouse cultivation. With the right balance of blue and red rich light, you can expect to truly experience the genetic potential of your crop.