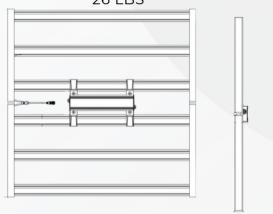

### FIXTURE **DIMENSIONS**

1100mm(43.3") \* 1051mm(41.4") \* 78mm(3")

**26 LBS** 