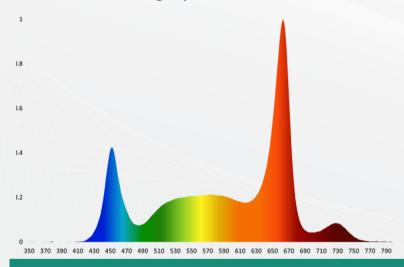

#### THE SPECTRUM

The REDD 3.4 spectrum is specially designed for fruiting crops and greenhouse cultivation. With the right balance of blue and red rich light, you can expect to truly experience the genetic potential of your crop.