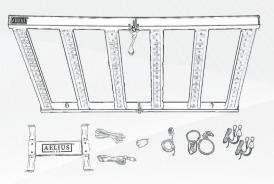

#### FIXTURE **DIMENSIONS**

1100mm(43.3") \* 1051mm(41.4") \* 78mm(3") 26 LBS

AELIUS

FIXTURE **HIGHLIGHTS** 

| MODEL                   | MR34F        |
|-------------------------|--------------|
| EFFICACY(400-800nm)     | 3.46 µmol/J  |
| PHOTON FLUX (400-800nm) | 2,511 µmol/s |
| POWER                   | 724 W        |
| VOLTAGE RANGE           | 220-277 V    |
|                         |              |

#### INCLUDED IN BOX

LED Fixture LED Driver Power Cord Daisy-Chain Data Cord 120V Adapter Dimmer (If Applicable) Aircraft Cable Hangers Rope Hangers

\_\_\_\_\_L E D \_\_\_\_