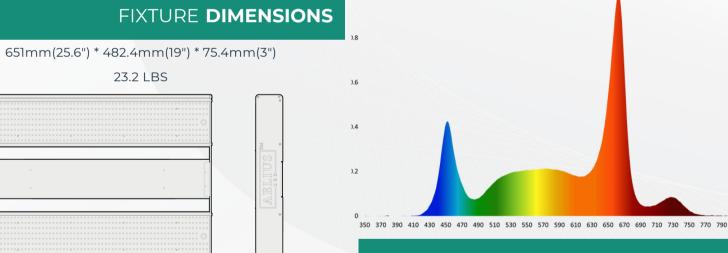

#### THE SPECTRUM

The **REDD** Spectrum is specially designed for flowering and greenhouse cultivation. With the right balance of blue and red rich light, you can expect to truly experience the genetic potential of your crop.