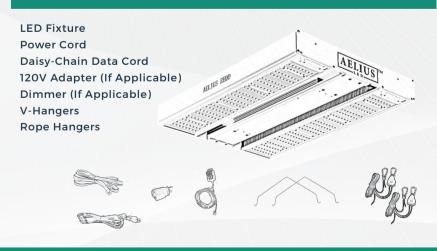

FACTOR                                               | 0.92-0.99                  |
| FREQUENCY                                                  | 50/60Hz                    |
| THD @ 100% POWER                                           |                            |
| COVERAGE AREA                                              | 5X5 Intertek HORT          |
| WARRANTY PERIOD                                            | 5 Years                    |
| DAMP LOCATIONS                                             |                            |
| <b>DRIVER</b> (Fixture Mounted)                            | uPowerTek <b>AELIUS</b>    |
|                                                            |                            |

## LET'S CONNECT







aeliusled.com @aeliusled

## INCLUDED IN BOX



## WHAT'S ABOVE YOUR PLANTS?