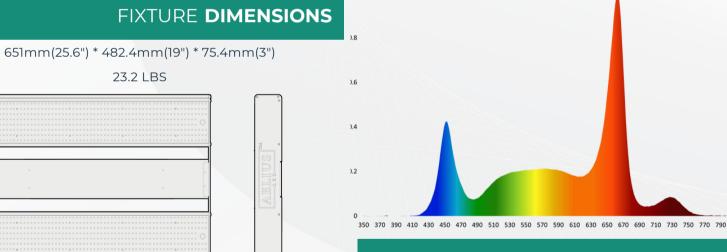

#### THE SPECTRUM

The **REDD** Spectrum is specially designed for flowering and greenhouse cultivation. With the right balance of blue and red rich light, you can expect to truly experience the genetic potential of your crop.

### FIXTURE **SPECIFICATIONS**

|                          | Normal States of Contract of C |
|--------------------------|--------------------------------------------------------------------------------------------------------------------------------------------------------------------------------------------------------------------------------------------------------------------------------------------------------------------------------------------------------------------------------------------------------------------------------------------------------------------------------------------------------------------------------------------------------------------------------------------------------------------------------------------------------------------------------------------------------------------------------------------------------------------------------------------------------------------------------------------------------------------------------------------------------------------------------------------------------------------------------------------------------------------------------------------------------------------------------------------------------------------------------------------------------------------------------------------------------------------------------------------------------------------------------------------------------------------------------------------------------------------------------------------------------------------------------------------------------------------------------------------------------------------------------------------------------------------------------------------------------------------------------------------------------------------------------------------------------------------------------------------------------------------------------------------------------------------------------------------------------------------------------------------------------------------------------------------------------------------------------------------------------------------------------------------------------------------------------------------------------------------------------|
| FULL MODEL NAME          | Aelius REDD 700 3.0 LV/HV                                                                                                                                                                                                                                                                                                                                                                                                                                                                                                                                                                                                                                                                                                                                                                                                                                                                                                                                                                                                                                                                                                                                                                                                                                                                                                                                                                                                                                                                                                                                                                                                                                                                                                                                                                                                                                                                                                                                                                                                                                                                                                      |
| HIGH VOLTAGE RANGE       | 200 - 480V                                                                                                                                                                                                                                                                                                                                                                                                                                                                                                                                                                                                                                                                                                                                                                                                                                                                                                                                                                                                                                                                                                                                                                                                                                                                                                                                                                                                                                                                                                                                                                                                                                                                                                                                                                                                                                                                                                                                                                                                                                                                                                                     |
| LOW VOLTAGE RANGE        | 120 - 277V                                                                                                                                                                                                                                                                                                                                                                                                                                                                                                                                                                                                                                                                                                                                                                                                                                                                                                                                                                                                                                                                                                                                                                                                                                                                                                                                                                                                                                                                                                                                                                                                                                                                                                                                                                                                                                                                                                                                                                                                                                                                                                                     |
| LIFETIME                 | L90 > 43,000hrs                                                                                                                                                                                                                                                                                                                                                                                                                                                                                                                                                                                                                                                                                                                                                                                                                                                                                                                                                                                                                                                                                                                                                                                                                                                                                                                                                                                                                                                                                                                                                                                                                                                                                                                                                                                                                                                                                                                                                                                                                                                                                                                |
| LED OPTICS               | 120° Primary Optics                                                                                                                                                                                                                                                                                                                                                                                                                                                                                                                                                                                                                                                                                                                                                                                                                                                                                                                                                                                                                                                                                                                                                                                                                                                                                                                                                                                                                                                                                                                                                                                                                                                                                                                                                                                                                                                                                                                                                                                                                                                                                                            |
| DIMMABLE                 | 0-10V Daisy-Chainable RJ12                                                                                                                                                                                                                                                                                                                                                                                                                                                                                                                                                                                                                                                                                                                                                                                                                                                                                                                                                                                                                                                                                                                                                                                                                                                                                                                                                                                                                                                                                                                                                                                                                                                                                                                                                                                                                                                                                                                                                                                                                                                                                                     |
| FIXTURE POWER            | 696W                                                                                                                                                                                                                                                                                                                                                                                                                                                                                                                                                                                                                                                                                                                                                                                                                                                                                                                                                                                                                                                                                                                                                                                                                                                                                                                                                                                                                                                                                                                                                                                                                                                                                                                                                                                                                                                                                                                                                                                                                                                                                                                           |
| POWER FACTOR             | 0.92-0.95                                                                                                                                                                                                                                                                                                                                                                                                                                                                                                                                                                                                                                                                                                                                                                                                                                                                                                                                                                                                                                                                                                                                                                                                                                                                                                                                                                                                                                                                                                                                                                                                                                                                                                                                                                                                                                                                                                                                                                                                                                                                                                                      |
| FREQUENCY                | 50/60Hz                                                                                                                                                                                                                                                                                                                                                                                                                                                                                                                                                                                                                                                                                                                                                                                                                                                                                                                                                                                                                                                                                                                                                                                                                                                                                                                                                                                                                                                                                                                                                                                                                                                                                                                                                                                                                                                                                                                                                                                                                                                                                                                        |
| THD @ 100% POWER         |                                                                                                                                                                                                                                                                                                                                                                                                                                                                                                                                                                                                                                                                                                                                                                                                                                                                                                                                                                                                                                                                                                                                                                                                                                                                                                                                                                                                                                                                                                                                                                                                                                                                                                                                                                                                                                                                                                                                                                                                                                                                                                                                |
| COVERAGE AREA            | 5X5                                                                                                                                                                                                                                                                                                                                                                                                                                                                                                                                                                                                                                                                                                                                                                                                                                                                                                                                                                                                                                                                                                                                                                                                                                                                                                                                                                                                                                                                                                                                                                                                                                                                                                                                                                                                                                                                                                                                                                                                                                                                                                                            |
| WARRANTY PERIOD          | 5 Years                                                                                                                                                                                                                                                                                                                                                                                                                                                                                                                                                                                                                                                                                                                                                                                                                                                                                                                                                                                                                                                                                                                                                                                                                                                                                                                                                                                                                                                                                                                                                                                                                                                                                                                                                                                                                                                                                                                                                                                                                                                                                                                        |
| DAMP LOCATIONS           |                                                                                                                                                                                                                                                                                                                                                                                                                                                                                                                                                                                                                                                                                                                                                                                                                                                                                                                                                                                                                                                                                                                                                                                                                                                                                                                                                                                                                                                                                                                                                                                                                                                                                                                                                                                                                                                                                                                                                                                                                                                                                                                                |
| DRIVER (Fixture Mounted) | uPowerTek <b>AELIUS</b>                                                                                                                                                                                                                                                                                                                                                                                                                                                                                                                                                                                                                                                                                                                                                                                                                                                                                                                                                                                                                                                                                                                                                                                                                                                                                                                                                                                                                                                                                                                                                                                                                                                                                                                                                                                                                                                                                                                                                                                                                                                                                                        |
|                          |                                                                                                                                                                                                                                                                                                                                                                                                                                                                                                                                                                                                                                                                                                                                                                                                                                                                                                                                                                                                                                                                                                                                                                                                                                                                                                                                                                                                                                                                                                                                                                                                                                                                                                                                                                                                                                                                                                                                                                                                                                                                                                                                |