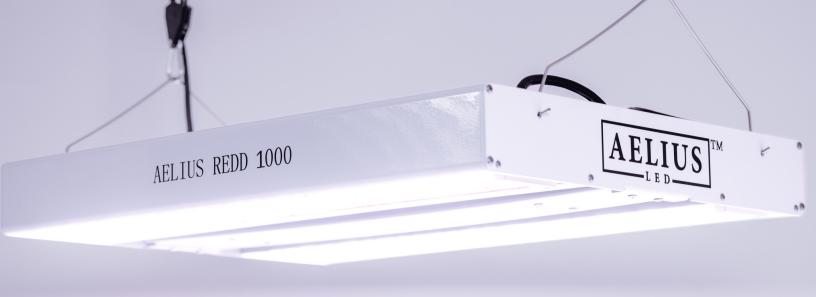

# **AELIUS REDD**

The Aelius REDD series is designed to deliver the maximum amount of light possible in a full-spectrum LED fixture. With many options to choose from, you can pick the perfect fixture for your crop and environment.

# AELIUSREDD