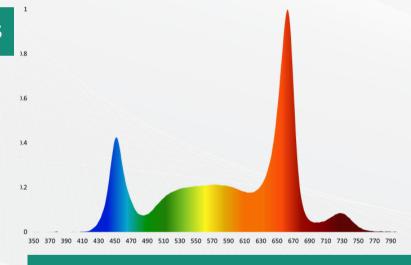

### THE **SPECTRUM**

The REDD Spectrum is specially designed for flowering and greenhouse cultivation. With the right balance of blue and red rich light, you can expect to truly experience the genetic potential of your crop.