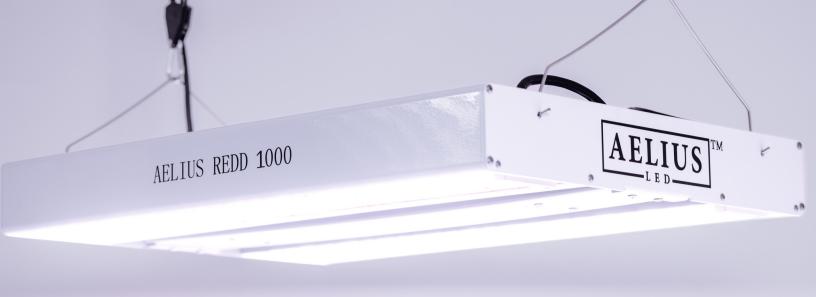

# AELIUSREDD

The Aelius REDD series is designed to deliver the maximum amount of light possible in a full-spectrum LED fixture. With many options to choose from, you can pick the perfect fixture for your crop and environment.

### WHAT'S ABOVE YOUR PLANTS?