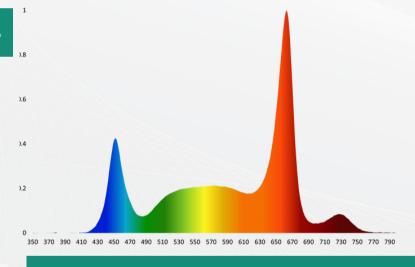

### THE **SPECTRUM**

The REDD 3.4 spectrum is specially designed for fruiting crops and greenhouse cultivation. With the right balance of blue and red rich light, you can expect to truly experience the genetic potential of your crop.