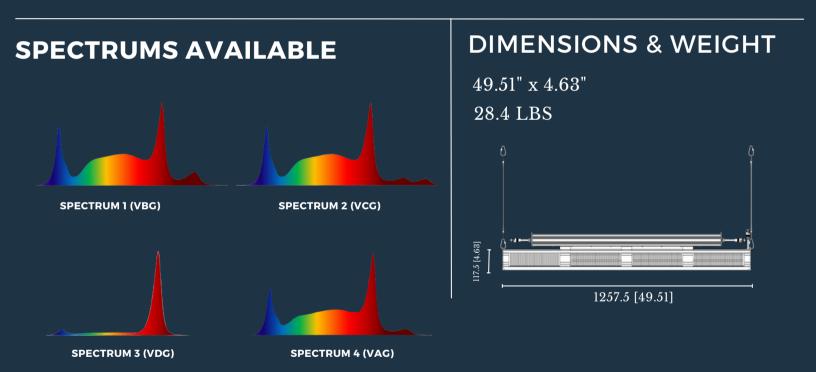

Spectrum 1, white+ 660nm+ 10% 730nm – This spectrum is designed for cannabis flowering and larger fruiting crops ie. tomatoes, cucumbers, peppers within a greenhouse setting.

Spectrum 2, white+ 660nm+ 5% 730nm + 5% 780nm – This spectrum is specially created for cannabis flowering & craft cannabis production.

Spectrum 3, 15% white + 85% red - Created as a supplemental greenhouse spectrum only, this recipe provides extra light energy to create ideal DLI for a specific crop.

Spectrum 4, white+ 660nm+ 5% 730nm - With slightly less far-red than Spectrum 1, this spectrum is more versatile for a wider range of cultivars and more practical for use in vegetative stages of cannabis right through to flower. This spectrum is the stock spectrum in the Aelius 880.