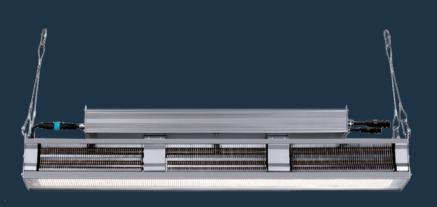

#### BUILD

The Aelius 880 LED is is crafted of quality aluminum and has a 3mm tempered glass lens, protecting its 5,440 quality diodes. Unique copper pipe dynamic-passive cooling enhances heat dissipation which results in a lighter weight fixture that packs power.